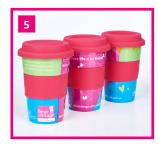

## YES! I would like to support Bear Cottage and purchase the following merchandise:

| Item – while stocks last!*                   |      | Unit price (each) | Quantity      | Unit total (\$) |  |
|----------------------------------------------|------|-------------------|---------------|-----------------|--|
| 1. Bear ears (felt, mix of colours)          |      | \$3               |               |                 |  |
| 2. Bear ears (fluffy, mix of colours)        |      | \$5               |               |                 |  |
| 3. Teddy bear pens (mix of color             | urs) | \$5               |               |                 |  |
| 4. Superhero 'Cool It' ice packs             |      | \$5               |               |                 |  |
| 5. Coffee mugs                               |      | \$15              |               |                 |  |
| 6. T-shirt                                   |      | \$20              |               |                 |  |
| * Merchandise is available while stocks last |      |                   | Order total:  |                 |  |
| Delivery details:                            |      |                   | Plus postage: |                 |  |
| Address:                                     |      | Postcode:         | Postcode:     |                 |  |
| Email:                                       |      |                   |               |                 |  |
| Payment details:                             |      |                   |               |                 |  |
| I have enclosed a cheque pay                 | ·    | •                 |               |                 |  |
| Visa:                                        |      |                   |               |                 |  |
| Name on card:                                |      |                   |               |                 |  |
|                                              | CCV: | Sig               | inature:      |                 |  |