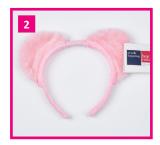

## YES! I would like to support Bear Cottage and purchase the following merchandise:

| Item – while stocks last!*                   |      | Unit price (each) | Quantity      | Unit total (\$) |  |
|----------------------------------------------|------|-------------------|---------------|-----------------|--|
| 1. Bear ears (felt, mix of colours)          |      | \$3               |               |                 |  |
| 2. Bear ears (fluffy, mix of colours)        |      | \$5               |               |                 |  |
| 3. Teddy bear pens (mix of color             | urs) | \$5               |               |                 |  |
| 4. Superhero 'Cool It' ice packs             |      | \$5               |               |                 |  |
| 5. Coffee mugs                               |      | \$15              |               |                 |  |
| 6. T-shirt                                   |      | \$20              |               |                 |  |
| * Merchandise is available while stocks last |      |                   | Order total:  |                 |  |
| Delivery details:                            |      |                   | Plus postage: |                 |  |
| Address:                                     |      | Postcode:         | Postcode:     |                 |  |
| Email:                                       |      |                   |               |                 |  |
| Payment details:                             |      |                   |               |                 |  |
| I have enclosed a cheque pay                 | ·    | •                 |               |                 |  |
| Visa:                                        |      |                   |               |                 |  |
| Name on card:                                |      |                   |               |                 |  |
|                                              | CCV: | Sig               | inature:      |                 |  |