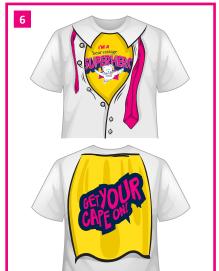

## YES! I would like to support Bear Cottage and purchase the following merchandise:

| Item – while stocks last!*                   |      | Unit price (each) | Quantity      | Unit total (\$) |  |
|----------------------------------------------|------|-------------------|---------------|-----------------|--|
| 1. Bear ears (felt, mix of colours)          |      | \$3               |               |                 |  |
| 2. Bear ears (fluffy, mix of colours)        |      | \$5               |               |                 |  |
| 3. Teddy bear pens (mix of color             | urs) | \$5               |               |                 |  |
| 4. Superhero 'Cool It' ice packs             |      | \$5               |               |                 |  |
| 5. Coffee mugs                               |      | \$15              |               |                 |  |
| 6. T-shirt                                   |      | \$20              |               |                 |  |
| * Merchandise is available while stocks last |      |                   | Order total:  |                 |  |
| Delivery details:                            |      |                   | Plus postage: |                 |  |
| Address:                                     |      | Postcode:         | Postcode:     |                 |  |
| Email:                                       |      |                   |               |                 |  |
| Payment details:                             |      |                   |               |                 |  |
| I have enclosed a cheque pay                 | ·    | •                 |               |                 |  |
| Visa:                                        |      |                   |               |                 |  |
| Name on card:                                |      |                   |               |                 |  |
|                                              | CCV: | Sig               | inature:      |                 |  |