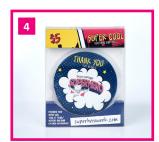

## YES! I would like to support Bear Cottage and purchase the following merchandise:

| Item – while stocks last!*                   |      | Unit price (each) | Quantity      | Unit total (\$) |  |
|----------------------------------------------|------|-------------------|---------------|-----------------|--|
| 1. Bear ears (felt, mix of colours)          |      | \$3               |               |                 |  |
| 2. Bear ears (fluffy, mix of colours)        |      | \$5               |               |                 |  |
| 3. Teddy bear pens (mix of color             | urs) | \$5               |               |                 |  |
| 4. Superhero 'Cool It' ice packs             |      | \$5               |               |                 |  |
| 5. Coffee mugs                               |      | \$15              |               |                 |  |
| 6. T-shirt                                   |      | \$20              |               |                 |  |
| * Merchandise is available while stocks last |      |                   | Order total:  |                 |  |
| Delivery details:                            |      |                   | Plus postage: |                 |  |
| Address:                                     |      | Postcode:         | Postcode:     |                 |  |
| Email:                                       |      |                   |               |                 |  |
| Payment details:                             |      |                   |               |                 |  |
| I have enclosed a cheque pay                 | ·    | •                 |               |                 |  |
| Visa:                                        |      |                   |               |                 |  |
| Name on card:                                |      |                   |               |                 |  |
|                                              | CCV: | Sig               | inature:      |                 |  |